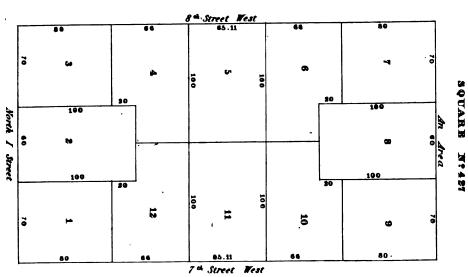

| 100  | -               | 997         | 7 001 |           | 2             |             |
| For  | th N   | Street |      |        |   |    | L    | 8.60            | 66          |       | 06.8      |               |             |
|      |        | •      |      |        |   |    | _    |                 | rth I       |       | reet      |               |             |
| •    |        | 80     |      |        | r | 66 | - 8  | al Stre         | <u>et 1</u> | est   | 1         | 66            |             |
|      | 70     | ω      |      |        |   | •  |      |                 | v           |       |           |               | <b>a</b>    |
|      | 1      |        |      |        |   |    | - 19 | •               |             | •     | •         |               |             |



· • -



i ' • • • • • • • 





• 







Yorth L Street





SQUARE Nº 457





·



-

## SQUARE Nº488 14 21 5 22 20 9.0 13 133.3 23 Suret West Street West 45.0 12 24 so feet 93 92 6.64 11 25 . 3 92 133.3 • 10 133.2 61.6 79.6 122.3 26 6 9 South F Street SQUARE W:461 South 73 14 17 18 19 20 13





















•







SQUARE S. OF Nº415





| -                 |                               | !                                                                                            |
|-------------------|-------------------------------|----------------------------------------------------------------------------------------------|
| 93.4}             | 93.41                         | 7                                                                                            |